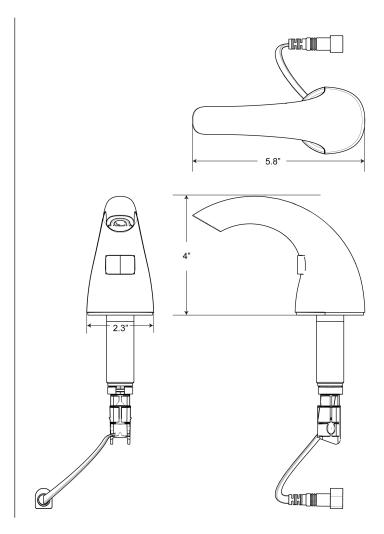

# DETAILS

- Finish: Polished Chrome (CP)
- Power Type: Battery
- Height: 157/1000" (4mm)
- Width: 91/1000" (2mm)
- Depth: 57/250" (6mm)
- Sensor Type: IR

# **ROUGH-IN**

SLOAN.